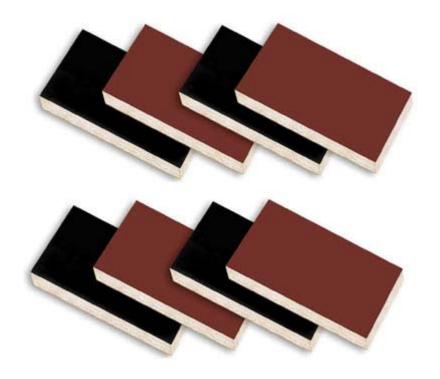

## **Products - Film Faced Plywood**

Face Color Black, Brown

Size 1220/1250 x 2440/2500 mm

Bond Phenolic

Emissions E0 (Formaldehyde Emission Class)

Standard GB2270 - 2006

Thicknesses 12, 15, 18, and 21 mm

Film Faced Plywood is Pine, Popar, Birch or Combi plywood coated on both sides with a smooth hard wearing phenolic film overlay.

## Film Faced Plywood Applications

formwork

farm building

sport facilities

vehicle walls, inside linings, bulkheads

High-quality forming board for system formwork